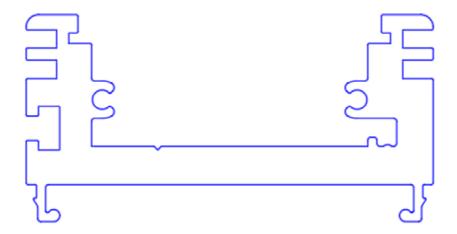

## **Specification**

Extrusion: RECTANG 67

- 1. The extrusion shall be made of aluminum alloy EN AW 6060 T66.
- 2. The extrusion shall be available in following surface finishes:
  - Blank
  - Anodized natural (thickness 15µm)
  - Anodized black (thickness 15µm)
  - Coated with polyester powder-coating in all standard RAL-colors
- 3. The extrusion shall serve as cooling for the LEDs.
- 4. The extrusion shall have following dimensions 67m x 40mm.
- 5. The extrusion shall be available in lengths up to 6m.
- 6. The extrusion shall fit a PCB of maximum 45mm
- 7. The extrusion itself shall weigh max. 2,156 kg/m
- 8. The extrusion shall be compatible with an aluminum mounting profile with following dimensions 67mm x12mm.
- 9. The extrusion shall have a compatible fully closed endcap.
- 10. The extrusion shall have compatible endcap with hole for cable.
- 11. The extrusion shall have a compatible PMMA cover.